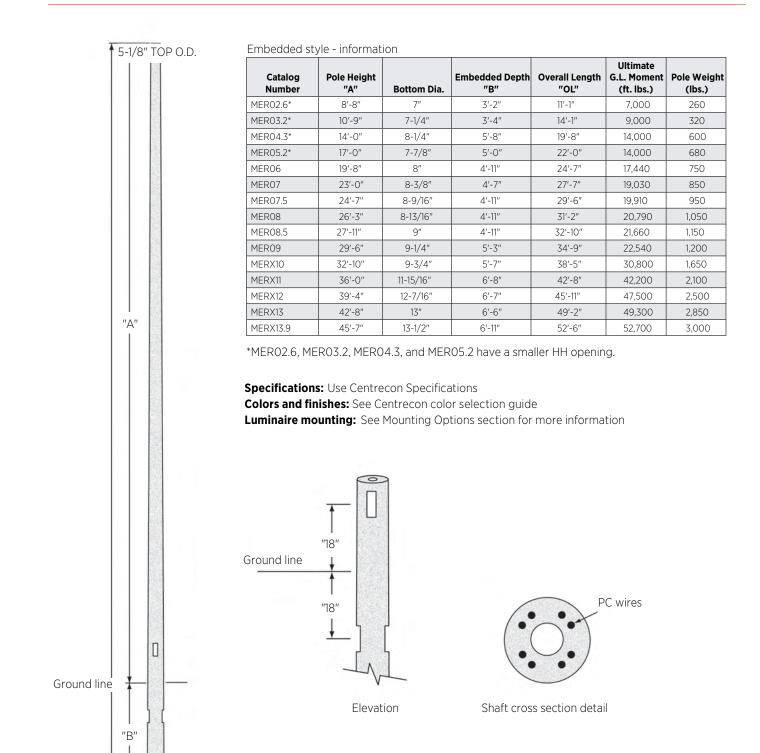

# **Ameron** Centrecon M-Series Round Pole -Embedded

## Also available in base plate style.

Our Centrecon M-Series prestressed, spun-cast concrete lighting poles provide the strength required for most shopping centers, parking lots, green belts or other areas requiring decorative and roadway lighting. Application can be post top, mast arm or side mounted. These strong, durable poles are available in various aggregates and finishes.